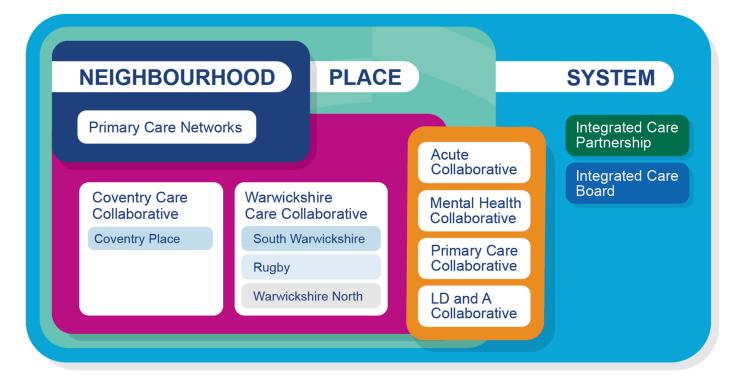

## The VCSE Collaborative

- A 'one stop shop' for the sector across both geographical areas
- Provides information on all things ICS
- Reference Group/sub groups to hold partnership conversations
- Signposting to governance, infrastructure and wider support for the sector
- A place for commissioners to advertise/signpost opportunities including codesign/creation, production and engagement
- Process for representation
- Accessible, equitable and inclusive
- Place to showcase the great work of the sector in relation to reducing health inequalities
- Potential for 'Sub Alliances' complimenting the Community Strategy and Populations cohorts