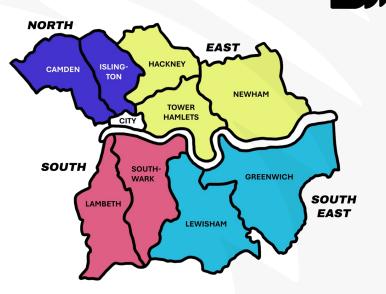

We work across nine London boroughs, in four quadrant teams. Each borough has a Senior Youth Worker who oversees the work in those communities.

We're looking for a Senior Youth Worker to join our South team. You'll coordinate and develop our work across Southwark, with a particular focus on delivering face to face youth work in schools and on community projects.