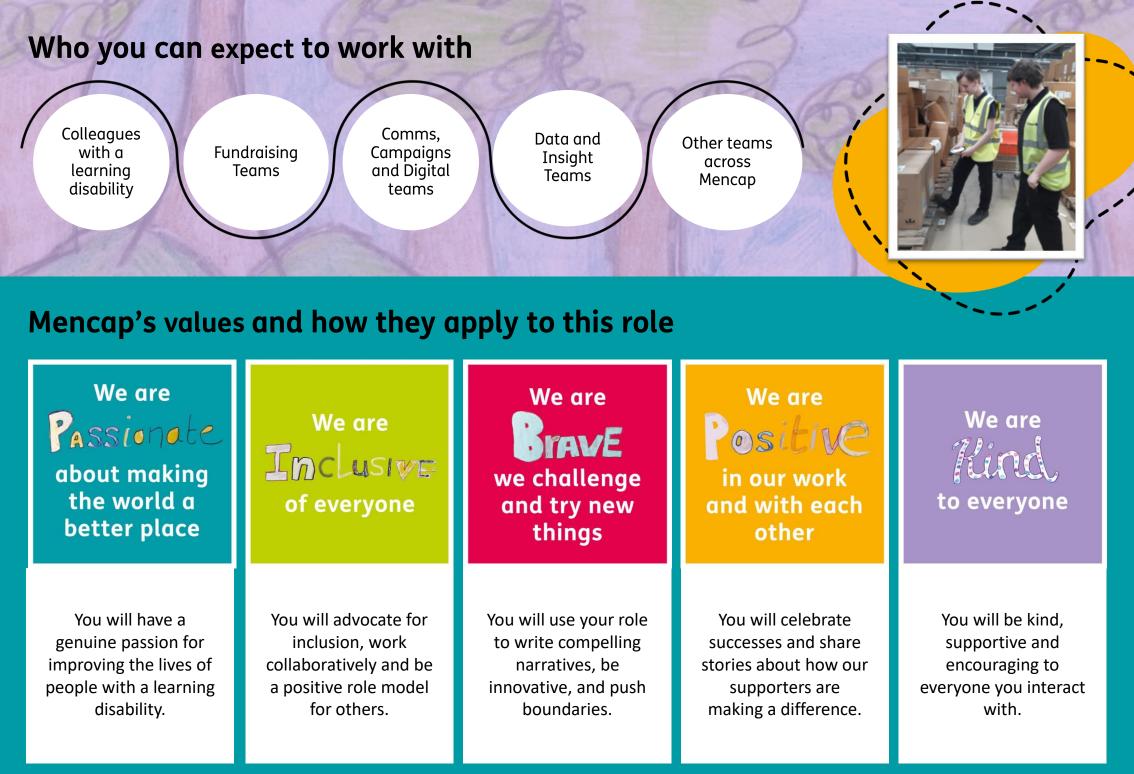

### What you will do

- Working closely with the CRM project manager, you will be responsible for defining digital data points and mapping digital data flows through to the new CRM and Marketing Cloud.
- You will support the CRM steering group in defining digital user journeys and optimising the configuration of our new CRM and Marketing Cloud to ensure we optimise their functionality to ultimately raise vital funds and mobilise key audiences to support people with a learning disability.

### Key Responsibilities

- Work across Fundraising & Campaigns with the CRM steering group to define user journeys for digital marketing within the new CRM and Marketing Cloud.
- Analyse and define data points to map data into the new CRM and Marketing Cloud to allow digital marketing to be optimised.
- Working with the business analyst, create a project plan and timelines to set up the new CRM and Marketing Cloud to go live.
- Work with the CRM implementation partner to ensure the new CRM and Marketing Cloud is optimised for digital marketing for fundraising and campaigning.
- Support with the innovation and development of new CRM and Marketing Cloud.
- Define the processes and set up functionality for the creation of digital and offline supporter journeys from the CRM database through to Marketing Cloud.
- Manage relationships with key stakeholders from the Fundraising team, Campaigns team and the Communications team.
- Ensure processes and data flows are clearly documented and produce user guides for digital marketing.
- Work collaboratively and positively with colleagues in Fundraising and Campaigns and other directorates where relevant across RMS.
- Contribute to our vision of a world where people with a learning disability are valued equally, listened to and included.
- Undertake any other reasonable duties as required.