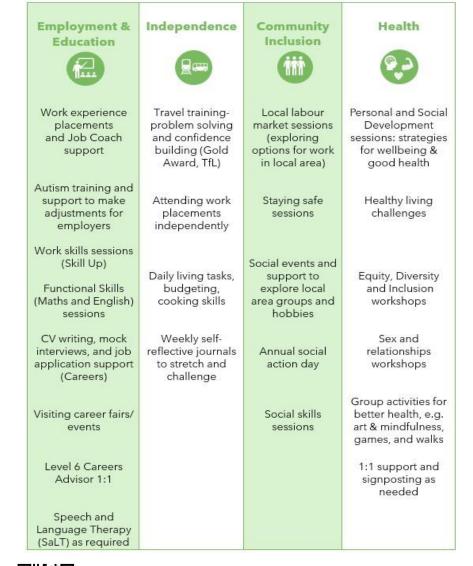

## **Supported Employability Programmes**

for autistic adults, aged 18-25, with an EHCP

The Autism Project now has 1-year, 2-year and 3-year pathway options

Learners will be assessed before joining the project as part of our admissions process. A pathway will be chosen based on their needs, aspirations and EHCP outcomes. All of our pathways support and prepare learners to identify their **aspirations** and develop **transferrable skills** for their futures. After each year, learners will be reassessed to ensure the next year on the pathway is right for them.