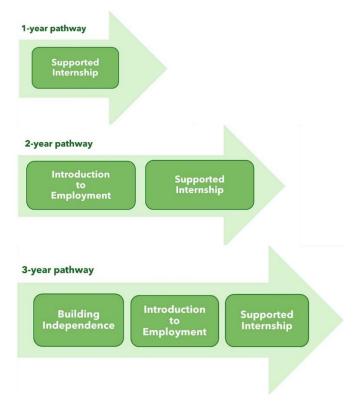

## **Supported Employability Programmes**

for autistic adults, aged 18-25, with an EHCP

The Autism Project now has 1-year, 2-year and 3-year pathway options

Learners will be assessed before joining the project as part of our admissions process. A pathway will be chosen based on their needs, aspirations and EHCP outcomes. All of our pathways support and prepare learners to identify their **aspirations** and develop **transferrable skills** for their futures. After each year, learners will be reassessed to ensure the next year on the pathway is right for them.